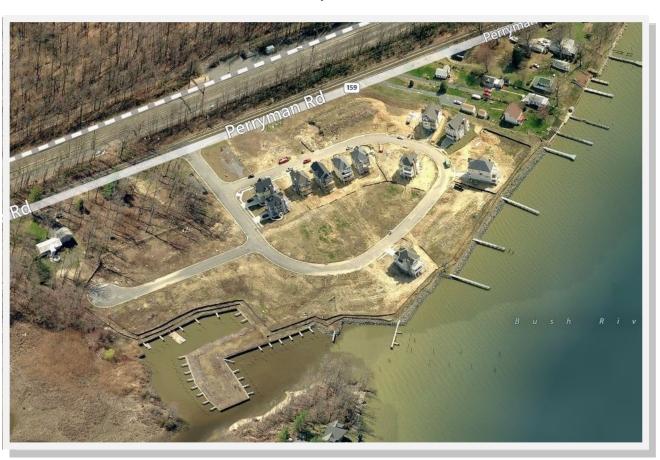

## Gabler's Shore Site & Community Information

Beautiful waterfront community in a rural setting offering convenience to I-95 and Bel Air. Gabler's Shore is an incredibly unique waterfront offering on the Bush River in Harford County that is builder-ready and offered for sale by a motivated bank owner.

**Address:** 2100, 2102, 2103, 2105, 2107, 2109, 2111 Gablers Shore Court

312, 314, 315, 316, 317, 318, 319, 320, 321, 322, 323, 327, 333, 339, 342, 345, 347, 349,

351, 353, 355, 357, 359, 361 Marina Avenue

Aberdeen, MD 21001

**Development:** A full report on remaining marina and common area improvements is available for review.

Timing of improvements is flexible.

**Amenities:** Community includes private marina with permits in hand to improve and rebuild bulkheads

and piers for 50+ slips.

Lot setbacks: Lot sizes vary, setbacks are 25' front, 6' sides (total of 20') and 22' rear.

**Utilities:** Public water and sewer, private gas system

For additional information/inquiries contact Jake at the number below, or via email: