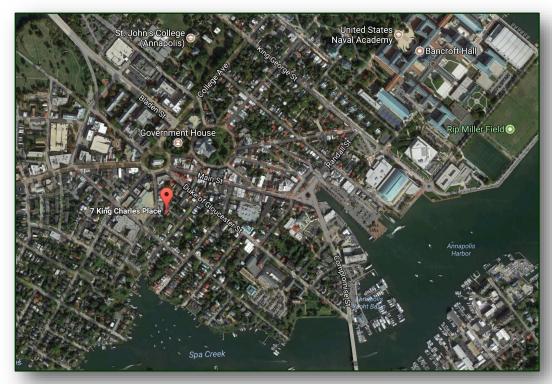

# 7 King Charles Place Location

INTEGRITY • EXPERIENCE • RESULTS

#### Site location & Project Summary

Project Offered:

7 King Charles Place offers a unique value-add opportunity to own a  $\pm$ 2,700 sf building in Downtown Annapolis. This property allows new owner to purchase as an investment or owner-user opportunity Located a short walk to State House, Court