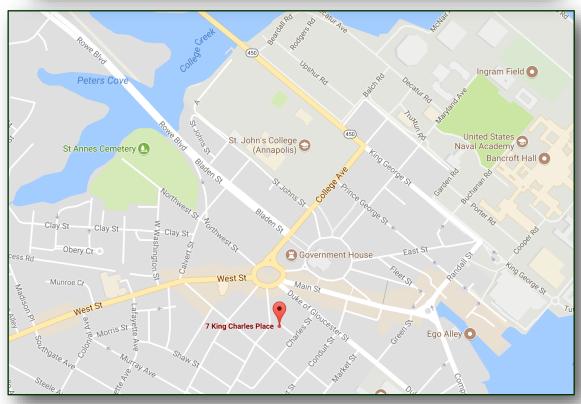

# 7 King Charles Place Location

INTEGRITY • EXPERIENCE • RESULTS

#### Site location & Project Summary

Project Offered:

7 King Charles Place offers a unique value-add opportunity to own a  $\pm$ 2,700 sf building in Downtown Annapolis. This property allows new owner to purchase as an investment or owner-user opportunity Located a short walk to State House, Court