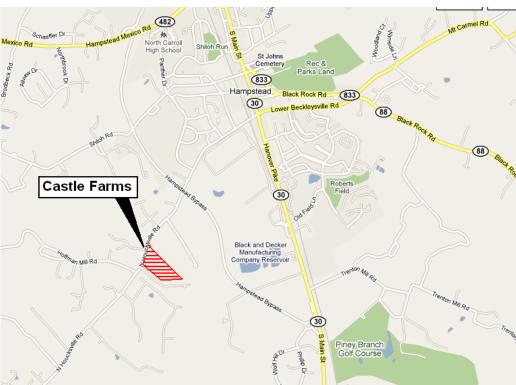

## **HOGAN COMPANIES**

Contact: Jake Ermer 2661 Riva Road Suite 300 Annapolis, MD 21401

Phone: 410-266-5100
Fax: 410-266-9432
Email:
jermer@hogancompanies.com

Integrity

Experience

Results

- Subdivision of 27 beautiful 1 acre building lots.
- Record Plat approval expected in June
- Blue Ribbon Carroll County Schools!
- Served by private well and septic.
- Multiple site development estimates available.
- Neighboring Community Resales in the Mid-\$400's
- Convenient to Owings Mills, Baltimore, Westminster