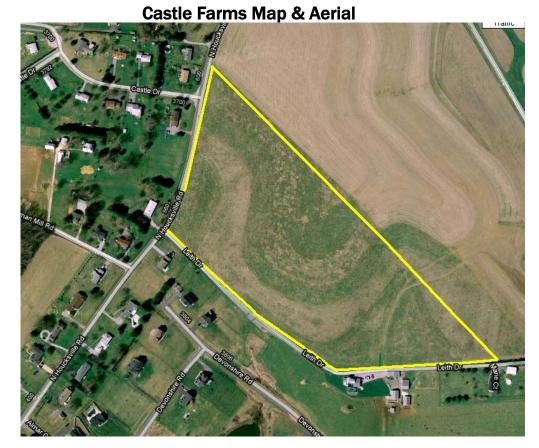

## **HOGAN COMPANIES**

Contact: Jake Ermer 2661 Riva Road Suite 300 Annapolis, MD 21401

Phone: 410-266-5100
Fax: 410-266-9432
Email:
jermer@hogancompanies.com

Integrity

Experience

Results

- Subdivision of 27 beautiful 1 acre building lots.
- Record Plat approval expected in June
- Blue Ribbon Carroll County Schools!
- Served by private well and septic.
- Multiple site development estimates available.
- Neighboring Community Resales in the Mid-\$400's
- Convenient to Owings Mills, Baltimore, Westminster